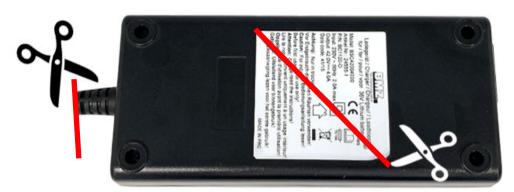

# 1. within the warranty:

Registration of your complaint by e-mail to: **cs.ebike@bmz-group.com** Mandatory documents are:

- BMZ warranty application for chargers
- Copy of the sales document
- Photo of the defective device after it has been marked as unusable as shown in the following illustration
  - Remove the label on the back and cut through with a knife or scissors (label must still be legible!)
  - Please disconnect the cable in direction to the battery!